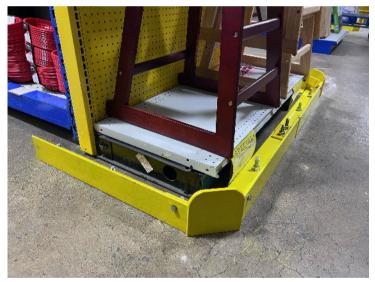

Size: 1/2" x 4.25" wedge anchor.





### Deep Freezer AP Dimensions:





#### Notes:

Use 1/2" size Wedge Anchors (included).

To ensure optimal protection, please consider the following steps:

Measure the total length of the area to be protected.

Check for any protruding objects or unique configurations that may require additional measurement (e.g., around corners).

Position the protection equipment as close as possible to the area needing coverage, while still allowing enough space for proper installation and an effective barrier







Pictures of AP install.

Before:



As you can see, the assets are not protected by material handling equipment and are at risk of being damaged..













Drilling & Installing







# Pictures of AP Install



# **Installation Complete**













# Before



# Installing





AP installation complete