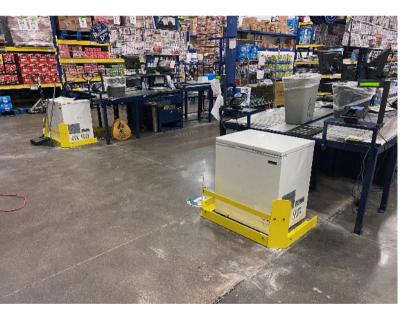

Position the protection equipment as close as possible to the area needing coverage, while still allowing enough space for proper installation and an effective barrier

Pictures of AP install.

Before:

As you can see, the assets are not protected by material handling equipment and are at risk of being damaged..

# Before