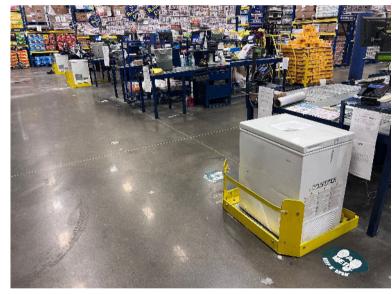

#### Notes:

Use 1/2" size Wedge Anchors (included).

To ensure optimal protection, please consider the following steps:

Measure the total length of the area to be protected.

Check for any protruding objects or unique configurations that may require additional measurement (e.g., around corners).

Position the protection equipment as close as possible to the area needing coverage, while still allowing enough space for proper installation and an effective barrier







Pictures of AP install.

Before:



As you can see, the assets are not protected by material handling equipment and are at risk of being damaged..













Drilling & Installing







# Pictures of AP Install



# **Installation Complete**













# Before



# Installing





AP installation complete