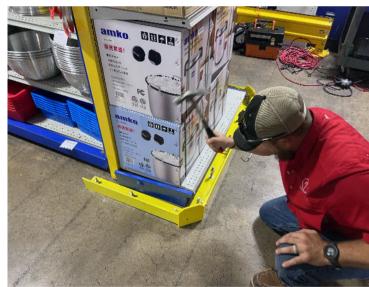

ifications:



3/8" heavy duty.

Standard height: 6"-18"

Anchor Size: 1/2" x 4.25" wedge anchor.





### Deep Freezer AP Dimensions:





#### Notes:

Use 1/2" size Wedge Anchors (included).

To ensure optimal protection, please consider the following steps:

Measure the total length of the area to be protected.

Check for any protruding objects or unique configurations that may require additional measurement (e.g., around corners).

Position the protection equipment as close as possible to the area needing coverage, while still allowing enough space for proper installation and an effective barrier







Pictures of AP install.

Before:



As you can see, the assets are not protected by material handling equipment and are at risk of being damaged..













Drilling & Installing







# Pictures of AP Install



# **Installation Complete**













# Before



# Installing





AP installation complete