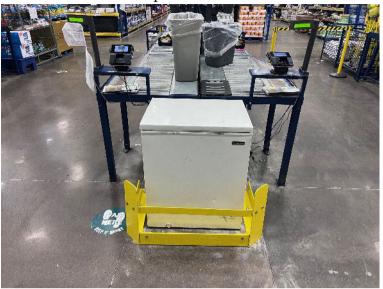

ions:





#### Notes:

Use 1/2" size Wedge Anchors (included).

To ensure optimal protection, please consider the following steps:

Measure the total length of the area to be protected.

Check for any protruding objects or unique configurations that may require additional measurement (e.g., around corners).

Position the protection equipment as close as possible to the area needing coverage, while still allowing enough space for proper installation and an effective barrier







Pictures of AP install.

Before:



As you can see, the assets are not protected by material handling equipment and are at risk of being damaged..













Drilling & Installing







# Pictures of AP Install



# **Installation Complete**













# Before



# Installing





AP installation complete