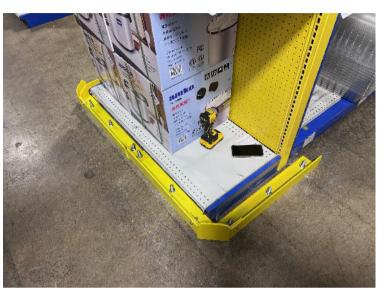

.

Standard height: 6"-18"

Anchor Size: 1/2" x 4.25" wedge anchor.





### Deep Freezer AP Dimensions:





#### Notes:

Use 1/2" size Wedge Anchors (included).

To ensure optimal protection, please consider the following steps:

Measure the total length of the area to be protected.

Check for any protruding objects or unique configurations that may require additional measurement (e.g., around corners).

Position the protection equipment as close as possible to the area needing coverage, while still allowing enough space for proper installation and an effective barrier







Pictures of AP install.

Before:



As you can see, the assets are not protected by material handling equipment and are at risk of being damaged..













Drilling & Installing







# Pictures of AP Install



# **Installation Complete**













# Before



# Installing





AP installation complete