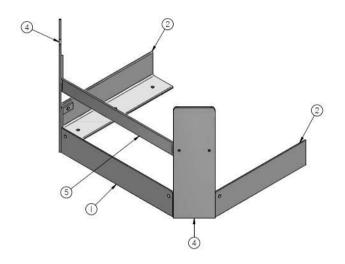

#### **Asset Protection.**

Insight Asset Protection safeguards racks and other valuable assets from impacts caused by both powered and non-powered material handling equipment. This effective solution helps prevent costly and hazardous damage, while also extending the lifespan of your assets. Additionally, it enhances the safety of both your employees and customers.

#### Features & Benefits.

3/8" heavy duty material to suit your needs.

Steel floor angles attach securely to floor with 4-1/2" wedge anchors depending on length. Included.

Custom sizes and colors available upon request.

### **Specifications:**

Item number:

Material Thickness: 3/8" heavy duty. Standard height: 6"-18"

Anchor Size: 3/4" x 4.25" wedge anchor.