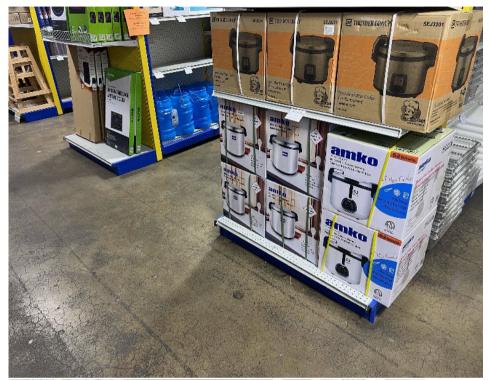

Position the protection equipment as close as possible to the area needing coverage, while still allowing enough space for proper installation and an effective barrier

Pictures of AP install.

Before:

As you can see, the assets are not protected by material handling equipment and are at risk of being damaged..

# Before