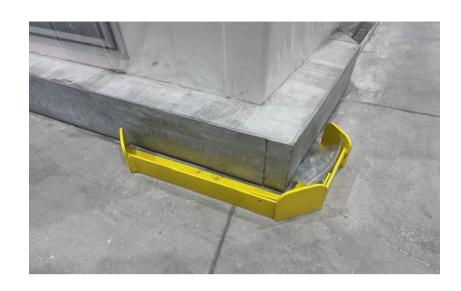

### **Concrete/Wall Protection:**

Our floor-mounted concrete/ wall protection offers reinforced shielding to prevent items or material handling equipment from encroaching into designated protected areas.

Position the protection equipment as close as possible to the area needing coverage, while still allowing enough space for proper installation and an effective barrier

Pictures of AP install.

Before:

As you can see, the assets are not protected by material handling equipment and are at risk of being damaged..