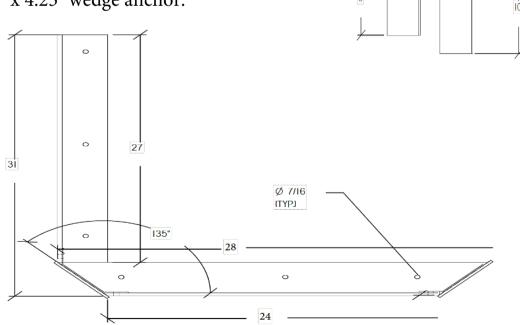

#### **Asset Protection Dimensions.**

Notes:

Use 3/4" size Wedge Anchors (included).

To ensure optimal protection, please consider the following steps:

Measure the total length of the area to be protected.

Ø 7/16 (TYP. 4)