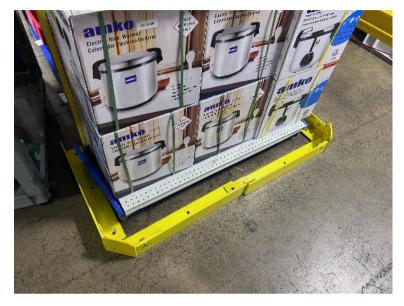

available upon request. Specifications:



3/8" heavy duty.

Standard height: 6"-18"

Anchor Size: 1/2" x 4.25" wedge anchor.





### Deep Freezer AP Dimensions:





#### Notes:

Use 1/2" size Wedge Anchors (included).

To ensure optimal protection, please consider the following steps:

Measure the total length of the area to be protected.

Check for any protruding objects or unique configurations that may require additional measurement (e.g., around corners).

Position the protection equipment as close as possible to the area needing coverage, while still allowing enough space for proper installation and an effective barrier







Pictures of AP install.

Before:



As you can see, the assets are not protected by material handling equipment and are at risk of being damaged..













Drilling & Installing







# Pictures of AP Install



# **Installation Complete**













# Before



# Installing





AP installation complete