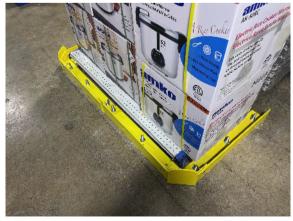

ze: 1/2" x 4.25" wedge anchor.





### Deep Freezer AP Dimensions:





#### Notes:

Use 1/2" size Wedge Anchors (included).

To ensure optimal protection, please consider the following steps:

Measure the total length of the area to be protected.

Check for any protruding objects or unique configurations that may require additional measurement (e.g., around corners).

Position the protection equipment as close as possible to the area needing coverage, while still allowing enough space for proper installation and an effective barrier







Pictures of AP install.

Before:



As you can see, the assets are not protected by material handling equipment and are at risk of being damaged..













Drilling & Installing







# Pictures of AP Install



# **Installation Complete**













# Before



# Installing





AP installation complete