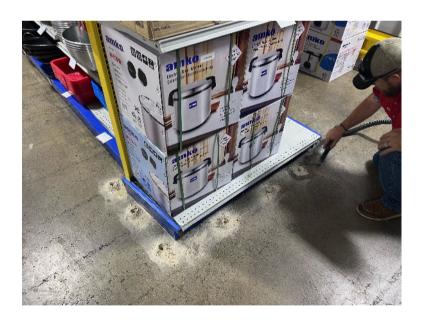

Position the protection equipment as close as possible to the area needing coverage, while still allowing enough space for proper installation and an effective barrier

Pictures of AP install.

Before:

As you can see, the assets are not protected by material handling equipment and are at risk of being damaged..

# Before