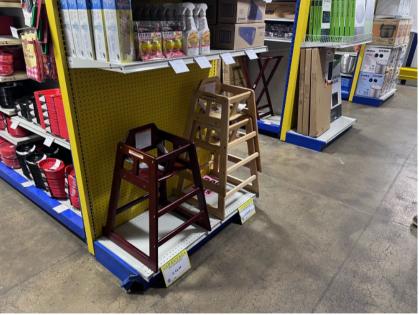

Position the protection equipment as close as possible to the area needing coverage, while still allowing enough space for proper installation and an effective barrier

Pictures of AP install.

Before:

As you can see, the assets are not protected by material handling equipment and are at risk of being damaged..

# Before