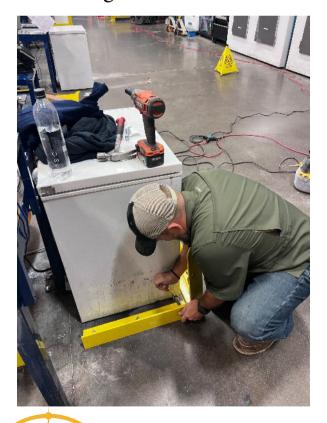

### Deep Freezer AP Dimensions:





#### Notes:

Use 1/2" size Wedge Anchors (included).

To ensure optimal protection, please consider the following steps:

Measure the total length of the area to be protected.

Check for any protruding objects or unique configurations that may require additional measurement (e.g., around corners).

Position the protection equipment as close as possible to the area needing coverage, while still allowing enough space for proper installation and an effective barrier







Pictures of AP install.

Before:



As you can see, the assets are not protected by material handling equipment and are at risk of being damaged..













Drilling & Installing







# Pictures of AP Install



# **Installation Complete**













# Before



# Installing





AP installation complete