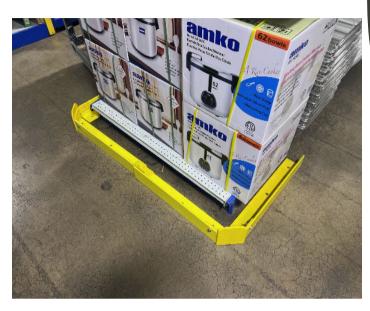

vailable upon request. Specifications:



3/8" heavy duty.

Standard height: 6"-18"

Anchor Size: 1/2" x 4.25" wedge anchor.





### Deep Freezer AP Dimensions:





#### Notes:

Use 1/2" size Wedge Anchors (included).

To ensure optimal protection, please consider the following steps:

Measure the total length of the area to be protected.

Check for any protruding objects or unique configurations that may require additional measurement (e.g., around corners).

Position the protection equipment as close as possible to the area needing coverage, while still allowing enough space for proper installation and an effective barrier







Pictures of AP install.

Before:



As you can see, the assets are not protected by material handling equipment and are at risk of being damaged..













Drilling & Installing







# Pictures of AP Install



# **Installation Complete**













# Before



# Installing





AP installation complete