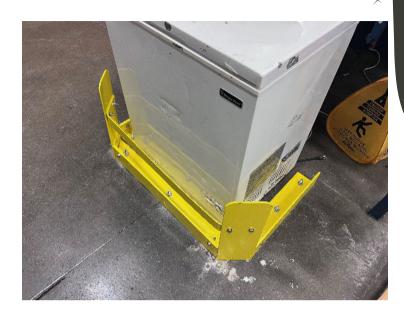

ns:





#### Notes:

Use 1/2" size Wedge Anchors (included).

To ensure optimal protection, please consider the following steps:

Measure the total length of the area to be protected.

Check for any protruding objects or unique configurations that may require additional measurement (e.g., around corners).

Position the protection equipment as close as possible to the area needing coverage, while still allowing enough space for proper installation and an effective barrier







Pictures of AP install.

Before:



As you can see, the assets are not protected by material handling equipment and are at risk of being damaged..













Drilling & Installing







# Pictures of AP Install



# **Installation Complete**













# Before



# Installing





AP installation complete