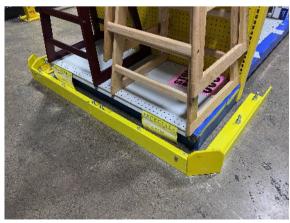

: 1/2" x 4.25" wedge anchor.





### Deep Freezer AP Dimensions:





#### Notes:

Use 1/2" size Wedge Anchors (included).

To ensure optimal protection, please consider the following steps:

Measure the total length of the area to be protected.

Check for any protruding objects or unique configurations that may require additional measurement (e.g., around corners).

Position the protection equipment as close as possible to the area needing coverage, while still allowing enough space for proper installation and an effective barrier







Pictures of AP install.

Before:



As you can see, the assets are not protected by material handling equipment and are at risk of being damaged..













Drilling & Installing







# Pictures of AP Install



# **Installation Complete**













# Before



# Installing





AP installation complete