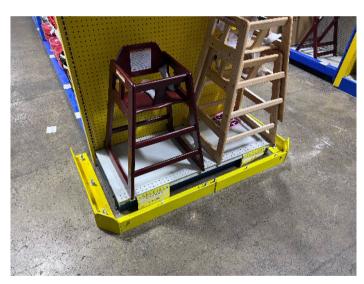

Position the protection equipment as close as possible to the area needing coverage, while still allowing enough space for proper installation and an effective barrier

Pictures of AP install.

Before:

As you can see, the assets are not protected by material handling equipment and are at risk of being damaged..

# Before