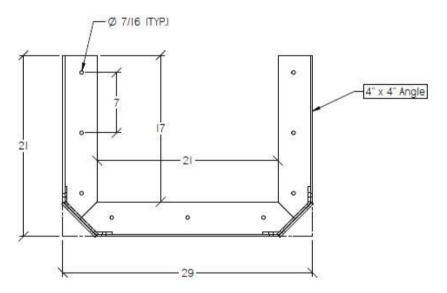

#### **Asset Protection Dimensions.**

Notes:

Use 3/4" size Wedge Anchors (included).

To ensure optimal protection, please consider the following steps:

Measure the total length of the area to be protected.

Check for any protruding objects or unique configurations that may require additional measurement (e.g., around corners).

Position the protection equipment as close as possible to the area needing coverage, while still allowing enough space for proper installation and an effective barrier

Ø 7/16 (TYP. 4)