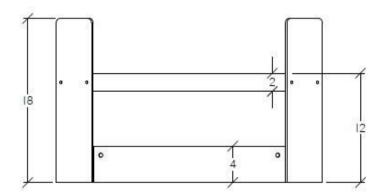

### Deep Freezer AP Dimensions:

#### Notes:

Use 1/2" size Wedge Anchors (included).

To ensure optimal protection, please consider the following steps:

Measure the total length of the area to be protected.

Check for any protruding objects or unique configurations that may require additional measurement (e.g., around corners).

Position the protection equipment as close as possible to the area needing coverage, while still allowing enough space for proper installation and an effective barrier

Pictures of AP install.

Before:

As you can see, the assets are not protected by material handling equipment and are at risk of being damaged..