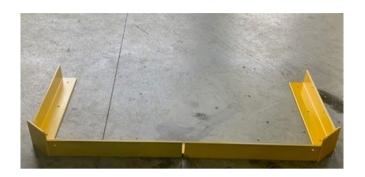

Position the protection equipment as close as possible to the area needing coverage, while still allowing enough space for proper installation and an effective barrier

Pictures of AP install.

Before:

As you can see, the assets are not protected by material handling equipment and are at risk of being damaged..

# Before