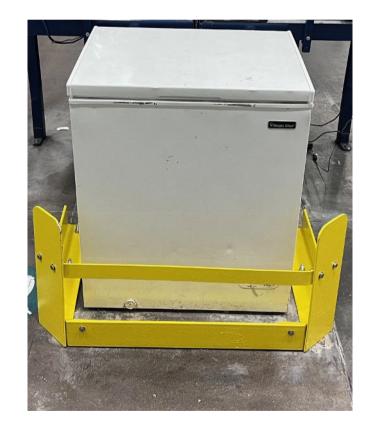

### Deep Freezer AP Dimensions:

#### Notes:

Use 1/2" size Wedge Anchors (included).

To ensure optimal protection, please consider the following steps:

Measure the total length of the area to be protected.

Check for any protruding objects or unique configurations that may require additional measurement (e.g., around corners).

# **Installation Complete**

# Installing

AP installation complete