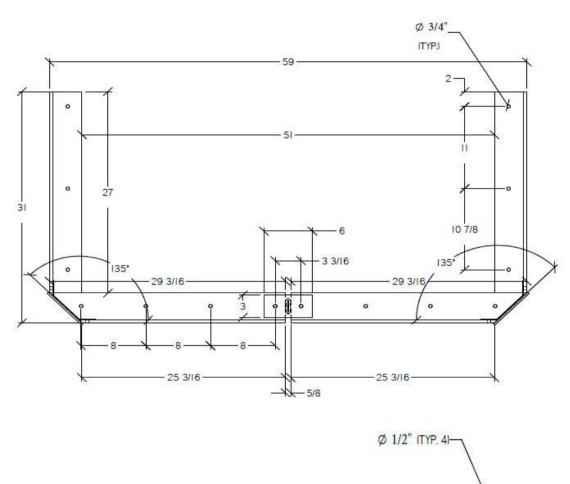

#### **Asset Protection Dimensions.**

Notes:

Use 3/4" size Wedge Anchors (included).

To ensure optimal protection, please consider the following steps:

Measure the total length of the area to be protected.

Check for any protruding objects or unique configurations that may require additional measurement (e.g., around corners).

Position the protection equipment as close as possible to the area needing coverage, while still allowing enough space for proper installation and an effective barrier

Ø 7/16 (TYP. 4)