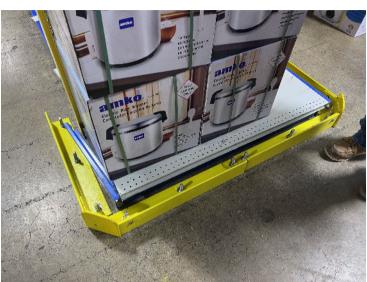

hor Size: 1/2" x 4.25" wedge anchor.





### Deep Freezer AP Dimensions:





#### Notes:

Use 1/2" size Wedge Anchors (included).

To ensure optimal protection, please consider the following steps:

Measure the total length of the area to be protected.

Check for any protruding objects or unique configurations that may require additional measurement (e.g., around corners).

Position the protection equipment as close as possible to the area needing coverage, while still allowing enough space for proper installation and an effective barrier







Pictures of AP install.

Before:



As you can see, the assets are not protected by material handling equipment and are at risk of being damaged..













Drilling & Installing







# Pictures of AP Install



# **Installation Complete**













# Before



# Installing





AP installation complete