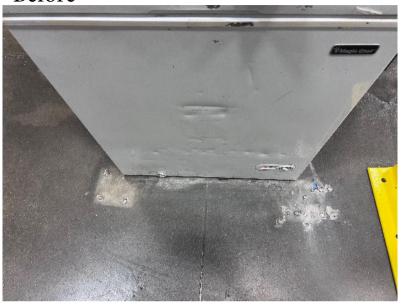

Position the protection equipment as close as possible to the area needing coverage, while still allowing enough space for proper installation and an effective barrier

Pictures of AP install.

Before:

As you can see, the assets are not protected by material handling equipment and are at risk of being damaged..

# Before